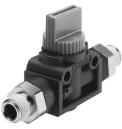

## **On off valve HE-3-1/4-1/4** Part number: 153297

**Data sheet** 

| Feature                                  | Value                                                                          |
|------------------------------------------|--------------------------------------------------------------------------------|
| Type code                                | HE                                                                             |
| Valve function                           | 3/2, bistable                                                                  |
| Selection of additional function         | With exhaust function                                                          |
| Pneumatic connection 1                   | R1/4                                                                           |
| Pneumatic connection 2                   | R1/4                                                                           |
| Actuation type                           | Manual                                                                         |
| Type of mounting                         | Optionally:<br>Direct mounting via through-hole<br>Direct fastening via thread |
| Standard nominal flow rate               | 625.5 l/min                                                                    |
| Nominal width                            | 4.1 mm                                                                         |
| Operating pressure                       | -0.095 MPa 1 MPa                                                               |
| Operating pressure                       | -0.95 bar 10 bar                                                               |
| Ambient temperature                      | 0 °C 60 °C                                                                     |
| Housing material                         | PBT-reinforced                                                                 |
| Operating medium                         | Compressed air as per ISO 8573-1:2010 [7:-:-]                                  |
| Exhaust air function                     | Without flow control option                                                    |
| Sealing principle                        | Soft                                                                           |
| Mounting position                        | Any                                                                            |
| Structural design                        | Piston gate valve                                                              |
| Type of control                          | Direct                                                                         |
| Flow direction                           | Non-reversible                                                                 |
| Symbol                                   | 00997329                                                                       |
| Information on operating and pilot media | Operation with oil lubrication possible (required for further use)             |
| Corrosion resistance class (CRC)         | 2 - Moderate corrosion stress                                                  |
| Temperature of medium                    | 0 °C 60 °C                                                                     |
| Product weight                           | 58 g                                                                           |
| Pneumatic connection 3                   | Not ducted                                                                     |
| Material of screwed trunnion             | Brass, nickel-plated                                                           |
| Note on materials                        | RoHS-compliant                                                                 |
| Seals material                           | NBR                                                                            |