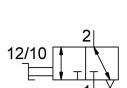

## **On off valve HE-3-1/4-1/4** Part number: 153297

**Data sheet** 

| Feature                                  | Value                                                                          |
|------------------------------------------|--------------------------------------------------------------------------------|
| Type code                                | HE                                                                             |
| Valve function                           | 3/2, bistable                                                                  |
| Selection of additional function         | With exhaust function                                                          |
| Pneumatic connection 1                   | R1/4                                                                           |
| Pneumatic connection 2                   | R1/4                                                                           |
| Actuation type                           | Manual                                                                         |
| Type of mounting                         | Optionally:<br>Direct mounting via through-hole<br>Direct fastening via thread |
| Standard nominal flow rate               | 625.5 l/min                                                                    |
| Nominal width                            | 4.1 mm                                                                         |
| Operating pressure                       | -0.095 MPa 1 MPa                                                               |
| Operating pressure                       | -0.95 bar 10 bar                                                               |
| Ambient temperature                      | 0 °C 60 °C                                                                     |
| Housing material                         | PBT-reinforced                                                                 |
| Operating medium                         | Compressed air as per ISO 8573-1:2010 [7:-:-]                                  |
| Exhaust air function                     | Without flow control option                                                    |
| Sealing principle                        | Soft                                                                           |
| Mounting position                        | Any                                                                            |
| Structural design                        | Piston gate valve                                                              |
| Type of control                          | Direct                                                                         |
| Flow direction                           | Non-reversible                                                                 |
| Symbol                                   | 00997329                                                                       |
| Information on operating and pilot media | Operation with oil lubrication possible (required for further use)             |
| Corrosion resistance class (CRC)         | 2 - Moderate corrosion stress                                                  |
| Temperature of medium                    | 0 °C 60 °C                                                                     |
| Product weight                           | 58 g                                                                           |
| Pneumatic connection 3                   | Not ducted                                                                     |
| Material of screwed trunnion             | Brass, nickel-plated                                                           |
| Note on materials                        | RoHS-compliant                                                                 |
| Seals material                           | NBR                                                                            |